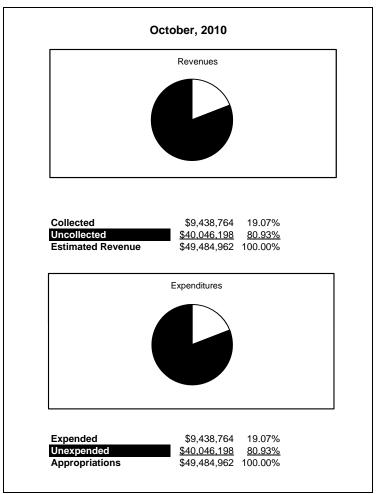

|                                                           |         | Food Service  |               |              |                |              |                     |                     |  |  |
|-----------------------------------------------------------|---------|---------------|---------------|--------------|----------------|--------------|---------------------|---------------------|--|--|
| The School District of Sarasota County, FL                |         |               |               |              |                |              |                     |                     |  |  |
| Revenue & Expenditures - Budget And Actual                | Account | Budgeted      | Amounts       | Actual       | Percentage of  | Prior YTD    | Differnece          | %                   |  |  |
| October 31, 2011                                          | Number  | Original      | Current       | Amounts      | Current Budget | Actual       | Increase/(Decrease) | Increase/(Decrease) |  |  |
| REVENUES                                                  |         |               |               |              |                |              |                     |                     |  |  |
| Federal Direct                                            | 3100    |               |               |              |                |              |                     |                     |  |  |
| Federal Through State                                     | 3200    | 10,405,323.00 | 10,405,323.00 | 1,641,099.48 | 15.77%         | 1,660,724.70 | (19,625.22)         | -1.18%              |  |  |
| State Sources                                             | 3300    | 170,427.00    | 170,427.00    | 0.00         | 0.00%          | 83,376.00    | (83,376.00)         | -100.00%            |  |  |
| Local Sources                                             | 3400    | 6,206,478.00  | 6,206,478.00  | 1,895,612.97 | 30.54%         | 1,911,791.66 | (16,178.69)         | -0.85%              |  |  |
| Total Revenues                                            |         | 16,782,228.00 | 16,782,228.00 | 3,536,712.45 | 21.07%         | 3,655,892.36 | (119,179.91)        | -3.26%              |  |  |
| EXPENDITURES                                              |         |               |               |              |                |              |                     |                     |  |  |
| Current:                                                  |         |               |               |              |                |              |                     |                     |  |  |
| Instruction                                               | 5000    |               |               |              |                |              |                     |                     |  |  |
| Pupil Personnel Services                                  | 6100    |               |               |              |                |              |                     |                     |  |  |
| Instructional Media Services                              | 6200    |               |               |              |                |              |                     |                     |  |  |
| Instruction and Curriculum Development Services           | 6300    |               |               |              |                |              |                     |                     |  |  |
| Instructional Staff Training Services                     | 6400    |               |               |              |                |              |                     |                     |  |  |
| Instruction Related Technolgy                             | 6500    |               |               |              |                |              |                     |                     |  |  |
| Board                                                     | 7100    |               |               |              |                |              |                     |                     |  |  |
| General Administration                                    | 7200    |               |               |              |                |              |                     |                     |  |  |
| School Administration                                     | 7300    |               |               |              |                |              |                     |                     |  |  |
| Facilities Acquisition and Construction                   | 7410    |               |               |              |                |              |                     |                     |  |  |
| Fiscal Services                                           | 7500    |               |               |              |                |              |                     |                     |  |  |
| Food Services                                             | 7600    | 16,147,793.00 | 16,147,793.00 | 3,086,387.62 | 19.11%         | 4,017,315.61 | (930,927.99)        | -23.17%             |  |  |
| Central Services                                          | 7700    |               |               |              |                |              |                     |                     |  |  |
| Pupil Transportation Services                             | 7800    |               |               |              |                |              |                     |                     |  |  |
| Operation of Plant                                        | 7900    |               |               |              |                |              |                     |                     |  |  |
| Maintenance of Plant                                      | 8100    |               |               |              |                |              |                     |                     |  |  |
| Administrative Tech Services                              | 8200    |               |               |              |                |              |                     |                     |  |  |
| Community Services                                        | 9100    |               |               |              |                |              |                     |                     |  |  |
| Debt Service                                              | 9200    |               |               |              |                |              |                     |                     |  |  |
| Total Expenditures                                        |         | 16,147,793.00 | 16,147,793.00 | 3,086,387.62 | 19.11%         | 4,017,315.61 | (930,927.99)        | -23.17%             |  |  |
| Excess (Deficiency) of Revenues Over (Under) Expenditures |         | 634,435.00    | 634,435.00    | 450,324.83   | 70.98%         | (361,423.25) | 811,748.08          | -224.60%            |  |  |
| OTHER FINANCING SOURCES (USES)                            |         |               |               |              |                |              |                     |                     |  |  |
| Long-term Debt Proceeds & Sales of Capital Assets         | 3700    |               |               |              |                |              | 0.00                |                     |  |  |
| Transfers In                                              | 3600    |               |               |              |                |              | 0.00                |                     |  |  |
| Transfers Out                                             | 9700    |               |               |              |                |              | 0.00                |                     |  |  |
| Total Other Financing Sources (Uses)                      |         | 0.00          | 0.00          | 0.00         |                | 0.00         | 0.00                |                     |  |  |
| Net Change in Fund Balances                               |         | 634,435.00    | 634,435.00    | 450,324.83   |                | (361,423.25) | 811,748.08          | -224.60%            |  |  |
| Fund Balances, Prior Year                                 | 2800    | 1,744,810.00  | 1,744,810.00  | 1,744,809.23 |                | 1,998,235.48 | (253,426.25)        | -12.68%             |  |  |
| Adjustment to Fund Balances                               | 2891    |               |               |              |                |              | ` ' '               |                     |  |  |
| Fund Balances, Current Year                               | 2700    | 2,379,245.00  | 2,379,245.00  | 2,195,134.06 | 92.26%         | 1,636,812.23 | 558,321.83          | 34.11%              |  |  |