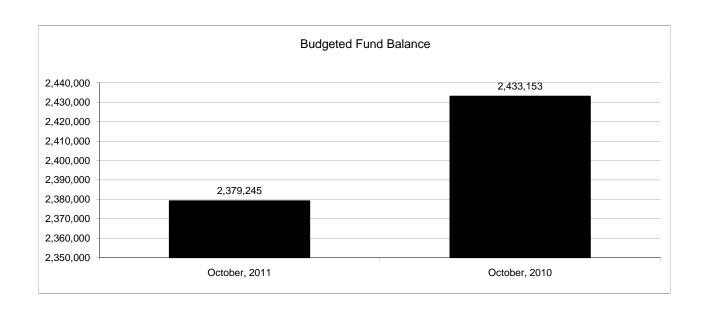

|                                                           |         | Food Service  |               |              |                |              |                     |                     |  |  |
|-----------------------------------------------------------|---------|---------------|---------------|--------------|----------------|--------------|---------------------|---------------------|--|--|
| The School District of Sarasota County, FL                |         |               |               |              |                |              |                     |                     |  |  |
| Revenue & Expenditures - Budget And Actual                | Account | Budgeted      | Amounts       | Actual       | Percentage of  | Prior YTD    | Differnece          | %                   |  |  |
| October 31, 2011                                          | Number  | Original      | Current       | Amounts      | Current Budget | Actual       | Increase/(Decrease) | Increase/(Decrease) |  |  |
| REVENUES                                                  |         |               |               |              |                |              |                     |                     |  |  |
| Federal Direct                                            | 3100    |               |               |              |                |              |                     |                     |  |  |
| Federal Through State                                     | 3200    | 10,405,323.00 | 10,405,323.00 | 1,641,099.48 | 15.77%         | 1,660,724.70 | (19,625.22)         | -1.18%              |  |  |
| State Sources                                             | 3300    | 170,427.00    | 170,427.00    | 0.00         | 0.00%          | 83,376.00    | (83,376.00)         | -100.00%            |  |  |
| Local Sources                                             | 3400    | 6,206,478.00  | 6,206,478.00  | 1,895,612.97 | 30.54%         | 1,911,791.66 | (16,178.69)         | -0.85%              |  |  |
| Total Revenues                                            |         | 16,782,228.00 | 16,782,228.00 | 3,536,712.45 | 21.07%         | 3,655,892.36 | (119,179.91)        | -3.26%              |  |  |
| EXPENDITURES                                              |         |               |               |              |                |              |                     |                     |  |  |
| Current:                                                  |         |               |               |              |                |              |                     |                     |  |  |
| Instruction                                               | 5000    |               |               |              |                |              |                     |                     |  |  |
| Pupil Personnel Services                                  | 6100    |               |               |              |                |              |                     |                     |  |  |
| Instructional Media Services                              | 6200    |               |               |              |                |              |                     |                     |  |  |
| Instruction and Curriculum Development Services           | 6300    |               |               |              |                |              |                     |                     |  |  |
| Instructional Staff Training Services                     | 6400    |               |               |              |                |              |                     |                     |  |  |
| Instruction Related Technolgy                             | 6500    |               |               |              |                |              |                     |                     |  |  |
| Board                                                     | 7100    |               |               |              |                |              |                     |                     |  |  |
| General Administration                                    | 7200    |               |               |              |                |              |                     |                     |  |  |
| School Administration                                     | 7300    |               |               |              |                |              |                     |                     |  |  |
| Facilities Acquisition and Construction                   | 7410    |               |               |              |                |              |                     |                     |  |  |
| Fiscal Services                                           | 7500    |               |               |              |                |              |                     |                     |  |  |
| Food Services                                             | 7600    | 16,147,793.00 | 16,147,793.00 | 3,086,387.62 | 19.11%         | 4,017,315.61 | (930,927.99)        | -23.17%             |  |  |
| Central Services                                          | 7700    |               |               |              |                |              |                     |                     |  |  |
| Pupil Transportation Services                             | 7800    |               |               |              |                |              |                     |                     |  |  |
| Operation of Plant                                        | 7900    |               |               |              |                |              |                     |                     |  |  |
| Maintenance of Plant                                      | 8100    |               |               |              |                |              |                     |                     |  |  |
| Administrative Tech Services                              | 8200    |               |               |              |                |              |                     |                     |  |  |
| Community Services                                        | 9100    |               |               |              |                |              |                     |                     |  |  |
| Debt Service                                              | 9200    |               |               |              |                |              |                     |                     |  |  |
| Total Expenditures                                        |         | 16,147,793.00 | 16,147,793.00 | 3,086,387.62 | 19.11%         | 4,017,315.61 | (930,927.99)        | -23.17%             |  |  |
| Excess (Deficiency) of Revenues Over (Under) Expenditures |         | 634,435.00    | 634,435.00    | 450,324.83   | 70.98%         | (361,423.25) | 811,748.08          | -224.60%            |  |  |
| OTHER FINANCING SOURCES (USES)                            |         |               |               |              |                |              |                     |                     |  |  |
| Long-term Debt Proceeds & Sales of Capital Assets         | 3700    |               |               |              |                |              | 0.00                |                     |  |  |
| Transfers In                                              | 3600    |               |               |              |                |              | 0.00                |                     |  |  |
| Transfers Out                                             | 9700    |               |               |              |                |              | 0.00                |                     |  |  |
| Total Other Financing Sources (Uses)                      |         | 0.00          | 0.00          | 0.00         |                | 0.00         | 0.00                |                     |  |  |
| Net Change in Fund Balances                               |         | 634,435.00    | 634,435.00    | 450,324.83   |                | (361,423.25) | 811,748.08          | -224.60%            |  |  |
| Fund Balances, Prior Year                                 | 2800    | 1,744,810.00  | 1,744,810.00  | 1,744,809.23 |                | 1,998,235.48 | (253,426.25)        | -12.68%             |  |  |
| Adjustment to Fund Balances                               | 2891    |               |               |              |                |              | ` ' '               |                     |  |  |
| Fund Balances, Current Year                               | 2700    | 2,379,245.00  | 2,379,245.00  | 2,195,134.06 | 92.26%         | 1,636,812.23 | 558,321.83          | 34.11%              |  |  |