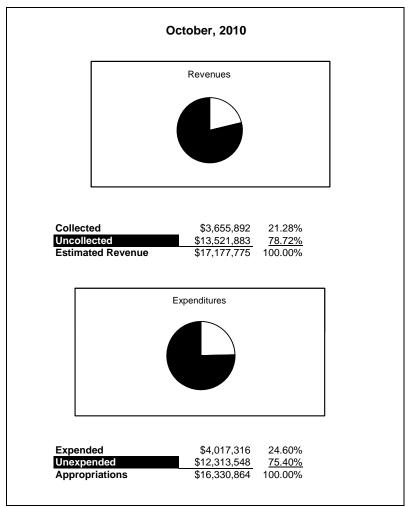

|                                                           |         | Food Service  |               |              |                |              |                     |                     |  |  |
|-----------------------------------------------------------|---------|---------------|---------------|--------------|----------------|--------------|---------------------|---------------------|--|--|
| The School District of Sarasota County, FL                |         |               |               |              |                |              |                     |                     |  |  |
| Revenue & Expenditures - Budget And Actual                | Account | Budgeted      | Amounts       | Actual       | Percentage of  | Prior YTD    | Differnece          | %                   |  |  |
| October 31, 2011                                          | Number  | Original      | Current       | Amounts      | Current Budget | Actual       | Increase/(Decrease) | Increase/(Decrease) |  |  |
| REVENUES                                                  |         |               |               |              |                |              |                     |                     |  |  |
| Federal Direct                                            | 3100    |               |               |              |                |              |                     |                     |  |  |
| Federal Through State                                     | 3200    | 10,405,323.00 | 10,405,323.00 | 1,641,099.48 | 15.77%         | 1,660,724.70 | (19,625.22)         | -1.18%              |  |  |
| State Sources                                             | 3300    | 170,427.00    | 170,427.00    | 0.00         | 0.00%          | 83,376.00    | (83,376.00)         | -100.00%            |  |  |
| Local Sources                                             | 3400    | 6,206,478.00  | 6,206,478.00  | 1,895,612.97 | 30.54%         | 1,911,791.66 | (16,178.69)         | -0.85%              |  |  |
| Total Revenues                                            |         | 16,782,228.00 | 16,782,228.00 | 3,536,712.45 | 21.07%         | 3,655,892.36 | (119,179.91)        | -3.26%              |  |  |
| EXPENDITURES                                              |         |               |               |              |                |              |                     |                     |  |  |
| Current:                                                  |         |               |               |              |                |              |                     |                     |  |  |
| Instruction                                               | 5000    |               |               |              |                |              |                     |                     |  |  |
| Pupil Personnel Services                                  | 6100    |               |               |              |                |              |                     |                     |  |  |
| Instructional Media Services                              | 6200    |               |               |              |                |              |                     |                     |  |  |
| Instruction and Curriculum Development Services           | 6300    |               |               |              |                |              |                     |                     |  |  |
| Instructional Staff Training Services                     | 6400    |               |               |              |                |              |                     |                     |  |  |
| Instruction Related Technolgy                             | 6500    |               |               |              |                |              |                     |                     |  |  |
| Board                                                     | 7100    |               |               |              |                |              |                     |                     |  |  |
| General Administration                                    | 7200    |               |               |              |                |              |                     |                     |  |  |
| School Administration                                     | 7300    |               |               |              |                |              |                     |                     |  |  |
| Facilities Acquisition and Construction                   | 7410    |               |               |              |                |              |                     |                     |  |  |
| Fiscal Services                                           | 7500    |               |               |              |                |              |                     |                     |  |  |
| Food Services                                             | 7600    | 16,147,793.00 | 16,147,793.00 | 3,086,387.62 | 19.11%         | 4,017,315.61 | (930,927.99)        | -23.17%             |  |  |
| Central Services                                          | 7700    |               |               |              |                |              |                     |                     |  |  |
| Pupil Transportation Services                             | 7800    |               |               |              |                |              |                     |                     |  |  |
| Operation of Plant                                        | 7900    |               |               |              |                |              |                     |                     |  |  |
| Maintenance of Plant                                      | 8100    |               |               |              |                |              |                     |                     |  |  |
| Administrative Tech Services                              | 8200    |               |               |              |                |              |                     |                     |  |  |
| Community Services                                        | 9100    |               |               |              |                |              |                     |                     |  |  |
| Debt Service                                              | 9200    |               |               |              |                |              |                     |                     |  |  |
| Total Expenditures                                        |         | 16,147,793.00 | 16,147,793.00 | 3,086,387.62 | 19.11%         | 4,017,315.61 | (930,927.99)        | -23.17%             |  |  |
| Excess (Deficiency) of Revenues Over (Under) Expenditures |         | 634,435.00    | 634,435.00    | 450,324.83   | 70.98%         | (361,423.25) | 811,748.08          | -224.60%            |  |  |
| OTHER FINANCING SOURCES (USES)                            |         |               |               |              |                |              |                     |                     |  |  |
| Long-term Debt Proceeds & Sales of Capital Assets         | 3700    |               |               |              |                |              | 0.00                |                     |  |  |
| Transfers In                                              | 3600    |               |               |              |                |              | 0.00                |                     |  |  |
| Transfers Out                                             | 9700    |               |               |              |                |              | 0.00                |                     |  |  |
| Total Other Financing Sources (Uses)                      |         | 0.00          | 0.00          | 0.00         |                | 0.00         | 0.00                |                     |  |  |
| Net Change in Fund Balances                               |         | 634,435.00    | 634,435.00    | 450,324.83   |                | (361,423.25) | 811,748.08          | -224.60%            |  |  |
| Fund Balances, Prior Year                                 | 2800    | 1,744,810.00  | 1,744,810.00  | 1,744,809.23 |                | 1,998,235.48 | (253,426.25)        | -12.68%             |  |  |
| Adjustment to Fund Balances                               | 2891    |               |               |              |                |              | ` ' '               |                     |  |  |
| Fund Balances, Current Year                               | 2700    | 2,379,245.00  | 2,379,245.00  | 2,195,134.06 | 92.26%         | 1,636,812.23 | 558,321.83          | 34.11%              |  |  |