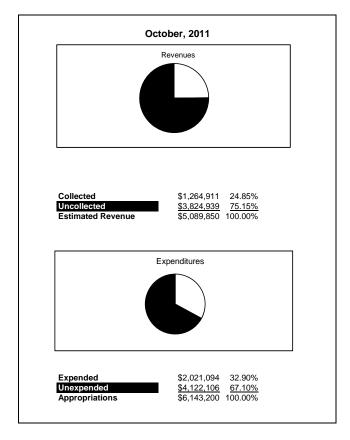

|                                                           |         | Internal Service Fund |                |               |                |               |                     |                     |
|-----------------------------------------------------------|---------|-----------------------|----------------|---------------|----------------|---------------|---------------------|---------------------|
| The School District of Sarasota County, FL                |         |                       |                |               |                |               |                     |                     |
| Revenue & Expenditures - Budget And Actual                | Account | Budgeted              | Amounts        | Actual        | Percentage of  | Prior YTD     | Differnece          | %                   |
| October 31, 2011                                          | Number  | Original              | Current        | Amounts       | Current Budget | Actual        | Increase/(Decrease) | Increase/(Decrease) |
| REVENUES                                                  |         |                       |                |               |                |               |                     |                     |
| Federal Direct                                            | 3100    |                       |                |               |                |               |                     |                     |
| Federal Through State                                     | 3200    |                       |                |               |                |               |                     |                     |
| State Sources                                             | 3300    |                       |                |               |                |               |                     |                     |
| Local Sources                                             | 3400    | 5,089,850.00          | 5,089,850.00   | 1,264,911.24  | 24.85%         | 874,546.32    | 390,364.92          | 44.64%              |
| Total Revenues                                            |         | 5,089,850.00          | 5,089,850.00   | 1,264,911.24  | 24.85%         | 874,546.32    | 390,364.92          | 44.64%              |
| EXPENDITURES                                              |         |                       |                |               |                |               |                     |                     |
| Current:                                                  |         |                       |                |               |                |               |                     |                     |
| Instruction                                               | 5000    |                       |                |               |                |               |                     |                     |
| Pupil Personnel Services                                  | 6100    |                       |                |               |                |               |                     |                     |
| Instructional Media Services                              | 6200    |                       |                |               |                |               |                     |                     |
| Instruction and Curriculum Development Services           | 6300    |                       |                |               |                |               |                     |                     |
| Instructional Staff Training Services                     | 6400    |                       |                |               |                |               |                     |                     |
| Instruction Related Technolgy                             | 6500    |                       |                |               |                |               |                     |                     |
| Board                                                     | 7100    |                       |                |               |                |               |                     |                     |
| General Administration                                    | 7200    |                       |                |               |                |               |                     |                     |
| School Administration                                     | 7300    |                       |                |               |                |               |                     |                     |
| Facilities Acquisition and Construction                   | 7410    |                       |                |               |                |               |                     |                     |
| Fiscal Services                                           | 7500    |                       |                |               |                |               |                     |                     |
| Food Services                                             | 7600    |                       |                |               |                |               |                     |                     |
| Central Services                                          | 7700    | 6,143,200.00          | 6,143,200.00   | 2,021,094.45  | 32.90%         | 1,669,959.63  | 351,134.82          | 21.03%              |
| Pupil Transportation Services                             | 7800    |                       |                |               |                |               |                     |                     |
| Operation of Plant                                        | 7900    |                       |                |               |                |               |                     |                     |
| Maintenance of Plant                                      | 8100    |                       |                |               |                |               |                     |                     |
| Administrative Tech Services                              | 8200    |                       |                |               |                |               |                     |                     |
| Community Services                                        | 9100    |                       |                |               |                |               |                     |                     |
| Debt Service                                              | 9200    |                       |                |               |                |               |                     |                     |
| Total Expenditures                                        |         | 6,143,200.00          | 6,143,200.00   | 2,021,094.45  | 32.90%         | 1,669,959.63  | 351,134.82          | 21.03%              |
| Excess (Deficiency) of Revenues Over (Under) Expenditures | 3       | (1,053,350.00)        | (1,053,350.00) | (756,183.21)  | 71.79%         | (795,413.31)  | 39,230.10           | -4.93%              |
| OTHER FINANCING SOURCES (USES)                            |         |                       |                |               |                |               |                     |                     |
| Long-term Debt Proceeds & Sales of Capital Assets         | 3700    |                       |                |               |                |               |                     |                     |
| Transfers In                                              | 3600    | 550,279.00            | 550,279.00     |               | 0.00%          | 0.00          | 0.00                | 100.00%             |
| Transfers Out                                             | 9700    |                       |                |               |                |               |                     |                     |
| Total Other Financing Sources (Uses)                      |         | 550,279.00            | 550,279.00     | 0.00          |                | 0.00          | 0.00                |                     |
| Change in Net Assets                                      |         | (503,071.00)          | (503,071.00)   | (756,183.21)  |                | (795,413.31)  | 39,230.10           | -4.93%              |
| Net Assets, Prior Year                                    | 2800    | 14,179,788.00         | 14,179,788.00  | 14,179,790.46 |                | 15,923,099.54 | (1,743,309.08)      | -10.95%             |
| Adjustment to Net Assets                                  | 2891    |                       |                |               |                |               |                     |                     |
| Net Assets, Current Year                                  | 2700    | 13,676,717.00         | 13,676,717.00  | 13,423,607.25 | 98.15%         | 15,127,686.23 | (1,704,078.98)      | -11.26%             |

#### **Internal Service Fund**

## **Internal Service Fund**