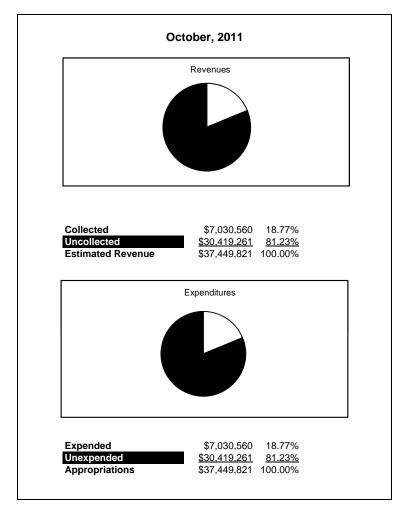

|                                                          |         | Special Revenue |               |              |                |              |                     |                     |
|----------------------------------------------------------|---------|-----------------|---------------|--------------|----------------|--------------|---------------------|---------------------|
| The School District of Sarasota County, FL               |         |                 |               |              | Special        | 110 y on u o |                     |                     |
| Revenue & Expenditures - Budget And Actual               | Account | Budgeted        | Amounts       | Actual       | Percentage of  | Prior YTD    | Differnece          | %                   |
| October 31, 2011                                         | Number  | Original        | Current       | Amounts      | Current Budget | Actual       | Increase/(Decrease) | Increase/(Decrease) |
| REVENUES                                                 |         | Ü               |               |              | Ŭ              |              |                     |                     |
| Federal Direct                                           | 3100    | 2,785,613.00    | 2,785,613.00  | 559,875.02   | 20.10%         | 521,613.31   | 38,261.71           | 7.34%               |
| Federal Through State                                    | 3200    | 33,526,362.00   | 33,526,362.00 | 6,302,104.51 | 18.80%         | 8,696,790.22 | (2,394,685.71)      | -27.54%             |
| State Sources                                            | 3300    |                 |               |              |                |              |                     |                     |
| Local Sources                                            | 3400    | 1,137,846.00    | 1,137,846.00  | 168,580.48   | 14.82%         | 220,360.17   | (51,779.69)         | -23.50%             |
| Total Revenues                                           |         | 37,449,821.00   | 37,449,821.00 | 7,030,560.01 | 18.77%         | 9,438,763.70 | (2,408,203.69)      | -25.51%             |
| EXPENDITURES                                             |         |                 |               |              |                |              |                     |                     |
| Current:                                                 |         |                 |               |              |                |              |                     |                     |
| Instruction                                              | 5000    | 25,296,770.00   | 25,296,770.00 | 4,747,023.18 | 18.77%         | 5,732,646.74 | (985,623.56)        | -17.19%             |
| Pupil Personnel Services                                 | 6100    | 3,183,644.00    | 3,183,644.00  | 634,086.37   | 19.92%         | 1,395,679.33 | (761,592.96)        | -54.57%             |
| Instructional Media Services                             | 6200    |                 |               | 67.03        |                | 157,624.82   | (157,557.79)        | -99.96%             |
| Instruction and Curriculum Development Services          | 6300    | 1,326,494.00    | 1,326,494.00  | 273,388.65   | 20.61%         | 293,237.26   | (19,848.61)         | -6.77%              |
| Instructional Staff Training Services                    | 6400    | 4,537,064.00    | 4,537,064.00  | 728,068.13   | 16.05%         | 974,097.24   | (246,029.11)        | -25.26%             |
| Instruction Related Technolgy                            | 6500    |                 |               | 398.32       |                |              | 398.32              | 100.00%             |
| Board                                                    | 7100    |                 |               |              |                |              | 0.00                |                     |
| General Administration                                   | 7200    | 782,195.00      | 782,195.00    | 148,562.53   | 18.99%         | 287,445.04   | (138,882.51)        | -48.32%             |
| School Administration                                    | 7300    |                 |               |              |                |              | 0.00                | 100.00%             |
| Facilities Acquisition and Construction                  | 7410    |                 |               |              |                | 114,571.67   | (114,571.67)        | -100.00%            |
| Fiscal Services                                          | 7500    | 52,388.00       | 52,388.00     | 12,954.16    | 24.73%         |              | 12,954.16           | 100.00%             |
| Food Services                                            | 7600    |                 |               |              |                |              | 0.00                |                     |
| Central Services                                         | 7700    | 889,157.00      | 889,157.00    | 72,514.61    | 8.16%          | 28,333.83    | 44,180.78           | 155.93%             |
| Pupil Transportation Services                            | 7800    | 596,741.00      | 596,741.00    | 36,051.70    | 6.04%          | 23,944.39    | 12,107.31           | 50.56%              |
| Operation of Plant                                       | 7900    | 11,286.00       | 11,286.00     |              | 0.00%          | 153,029.99   | (153,029.99)        | -100.00%            |
| Maintenance of Plant                                     | 8100    |                 |               |              |                |              | 0.00                | -100.00%            |
| Administrative Tech Services                             | 8200    |                 |               |              |                |              |                     |                     |
| Community Services                                       | 9100    | 774,082.00      | 774,082.00    | 377,445.33   | 48.76%         | 278,153.39   | 99,291.94           | 35.70%              |
| Debt Service                                             | 9200    |                 |               |              |                |              |                     |                     |
| Total Expenditures                                       |         | 37,449,821.00   | 37,449,821.00 | 7,030,560.01 | 18.77%         | 9,438,763.70 | (2,408,203.69)      | -25.51%             |
| Excess (Deficiency) of Revenues Over (Under) Expenditure | s       | 0.00            | 0.00          | 0.00         |                | 0.00         | 0.00                |                     |
| OTHER FINANCING SOURCES (USES)                           |         |                 |               |              |                |              |                     |                     |
| Long-term Debt Proceeds & Sales of Capital Assets        | 3700    |                 |               |              |                |              |                     |                     |
| Transfers In                                             | 3600    |                 |               |              |                |              |                     |                     |
| Transfers Out                                            | 9700    |                 |               |              |                |              |                     |                     |
| <b>Total Other Financing Sources (Uses)</b>              |         | 0.00            | 0.00          | 0.00         |                | 0.00         | 0.00                |                     |
| Net Change in Fund Balances                              |         | 0.00            | 0.00          | 0.00         |                | 0.00         | 0.00                |                     |
| Fund Balances, Prior Year                                | 2800    | 0.00            | 0.00          | 0.00         |                | 0.00         | 0.00                |                     |
| Adjustment to Fund Balances                              | 2891    |                 |               |              |                |              |                     |                     |
| Fund Balances, Current Year                              | 2700    | 0.00            | 0.00          | 0.00         |                | 0.00         | 0.00                |                     |