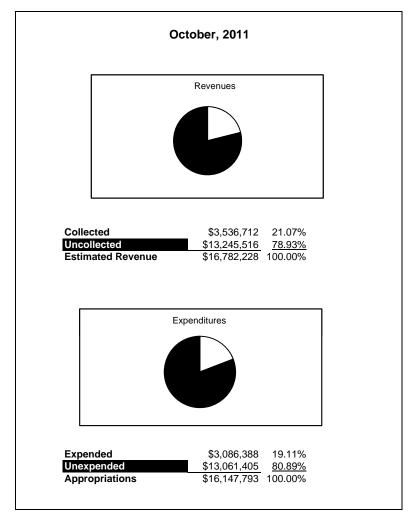

|                                                           |         | Food Service  |               |              |                |              |                     |                     |  |  |
|-----------------------------------------------------------|---------|---------------|---------------|--------------|----------------|--------------|---------------------|---------------------|--|--|
| The School District of Sarasota County, FL                |         |               |               |              |                |              |                     |                     |  |  |
| Revenue & Expenditures - Budget And Actual                | Account | Budgeted      | Amounts       | Actual       | Percentage of  | Prior YTD    | Differnece          | %                   |  |  |
| October 31, 2011                                          | Number  | Original      | Current       | Amounts      | Current Budget | Actual       | Increase/(Decrease) | Increase/(Decrease) |  |  |
| REVENUES                                                  |         |               |               |              |                |              |                     |                     |  |  |
| Federal Direct                                            | 3100    |               |               |              |                |              |                     |                     |  |  |
| Federal Through State                                     | 3200    | 10,405,323.00 | 10,405,323.00 | 1,641,099.48 | 15.77%         | 1,660,724.70 | (19,625.22)         | -1.18%              |  |  |
| State Sources                                             | 3300    | 170,427.00    | 170,427.00    | 0.00         | 0.00%          | 83,376.00    | (83,376.00)         | -100.00%            |  |  |
| Local Sources                                             | 3400    | 6,206,478.00  | 6,206,478.00  | 1,895,612.97 | 30.54%         | 1,911,791.66 | (16,178.69)         | -0.85%              |  |  |
| Total Revenues                                            |         | 16,782,228.00 | 16,782,228.00 | 3,536,712.45 | 21.07%         | 3,655,892.36 | (119,179.91)        | -3.26%              |  |  |
| EXPENDITURES                                              |         |               |               |              |                |              |                     |                     |  |  |
| Current:                                                  |         |               |               |              |                |              |                     |                     |  |  |
| Instruction                                               | 5000    |               |               |              |                |              |                     |                     |  |  |
| Pupil Personnel Services                                  | 6100    |               |               |              |                |              |                     |                     |  |  |
| Instructional Media Services                              | 6200    |               |               |              |                |              |                     |                     |  |  |
| Instruction and Curriculum Development Services           | 6300    |               |               |              |                |              |                     |                     |  |  |
| Instructional Staff Training Services                     | 6400    |               |               |              |                |              |                     |                     |  |  |
| Instruction Related Technolgy                             | 6500    |               |               |              |                |              |                     |                     |  |  |
| Board                                                     | 7100    |               |               |              |                |              |                     |                     |  |  |
| General Administration                                    | 7200    |               |               |              |                |              |                     |                     |  |  |
| School Administration                                     | 7300    |               |               |              |                |              |                     |                     |  |  |
| Facilities Acquisition and Construction                   | 7410    |               |               |              |                |              |                     |                     |  |  |
| Fiscal Services                                           | 7500    |               |               |              |                |              |                     |                     |  |  |
| Food Services                                             | 7600    | 16,147,793.00 | 16,147,793.00 | 3,086,387.62 | 19.11%         | 4,017,315.61 | (930,927.99)        | -23.17%             |  |  |
| Central Services                                          | 7700    |               |               |              |                |              |                     |                     |  |  |
| Pupil Transportation Services                             | 7800    |               |               |              |                |              |                     |                     |  |  |
| Operation of Plant                                        | 7900    |               |               |              |                |              |                     |                     |  |  |
| Maintenance of Plant                                      | 8100    |               |               |              |                |              |                     |                     |  |  |
| Administrative Tech Services                              | 8200    |               |               |              |                |              |                     |                     |  |  |
| Community Services                                        | 9100    |               |               |              |                |              |                     |                     |  |  |
| Debt Service                                              | 9200    |               |               |              |                |              |                     |                     |  |  |
| Total Expenditures                                        |         | 16,147,793.00 | 16,147,793.00 | 3,086,387.62 | 19.11%         | 4,017,315.61 | (930,927.99)        | -23.17%             |  |  |
| Excess (Deficiency) of Revenues Over (Under) Expenditures |         | 634,435.00    | 634,435.00    | 450,324.83   | 70.98%         | (361,423.25) | 811,748.08          | -224.60%            |  |  |
| OTHER FINANCING SOURCES (USES)                            |         |               |               |              |                |              |                     |                     |  |  |
| Long-term Debt Proceeds & Sales of Capital Assets         | 3700    |               |               |              |                |              | 0.00                |                     |  |  |
| Transfers In                                              | 3600    |               |               |              |                |              | 0.00                |                     |  |  |
| Transfers Out                                             | 9700    |               |               |              |                |              | 0.00                |                     |  |  |
| Total Other Financing Sources (Uses)                      |         | 0.00          | 0.00          | 0.00         |                | 0.00         | 0.00                |                     |  |  |
| Net Change in Fund Balances                               |         | 634,435.00    | 634,435.00    | 450,324.83   |                | (361,423.25) | 811,748.08          | -224.60%            |  |  |
| Fund Balances, Prior Year                                 | 2800    | 1,744,810.00  | 1,744,810.00  | 1,744,809.23 |                | 1,998,235.48 | (253,426.25)        | -12.68%             |  |  |
| Adjustment to Fund Balances                               | 2891    |               |               |              |                |              | ` ' '               |                     |  |  |
| Fund Balances, Current Year                               | 2700    | 2,379,245.00  | 2,379,245.00  | 2,195,134.06 | 92.26%         | 1,636,812.23 | 558,321.83          | 34.11%              |  |  |