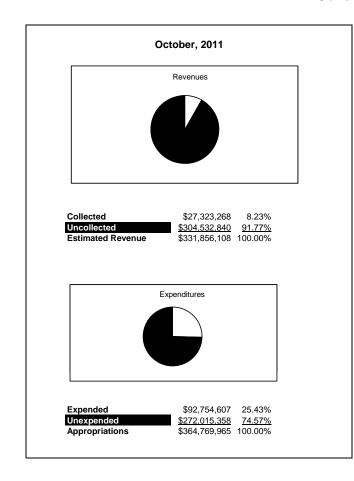

|                                                           |         | General Fund    |                 |                 |                |                 |                     |                     |
|-----------------------------------------------------------|---------|-----------------|-----------------|-----------------|----------------|-----------------|---------------------|---------------------|
| The School District of Sarasota County, FL                |         |                 |                 |                 |                |                 |                     |                     |
| Revenue & Expenditures - Budget And Actual                | Account |                 | Amounts         | Actual          | Percentage of  | Prior YTD       | Differnece          | %                   |
| October 31, 2011                                          | Number  | Original        | Current         | Amounts         | Current Budget | Actual          | Increase/(Decrease) | Increase/(Decrease) |
| REVENUES                                                  |         |                 |                 |                 |                |                 |                     |                     |
| Federal Direct                                            | 3100    | 350,992.00      | 350,992.00      | 83,602.63       | 23.82%         | 80,123.63       | 3,479.00            | 4.34%               |
| Federal Through State                                     | 3200    | 1,705,139.00    | 1,705,139.00    | 0.00            | 0.00%          | 245,354.63      | (245,354.63)        |                     |
| State Sources                                             | 3300    | 78,000,253.00   | 78,000,253.00   | 24,920,837.21   | 31.95%         | 22,975,912.64   | 1,944,924.57        | 8.47%               |
| Local Sources                                             | 3400    | 251,799,724.00  | 251,799,724.00  | 2,318,828.22    | 0.92%          | 2,367,475.31    | (48,647.09)         | -2.05%              |
| Total Revenues                                            |         | 331,856,108.00  | 331,856,108.00  | 27,323,268.06   | 8.23%          | 25,668,866.21   | 1,654,401.85        | 6.45%               |
| EXPENDITURES                                              |         |                 |                 |                 |                |                 |                     |                     |
| Current:                                                  |         |                 |                 |                 |                |                 |                     |                     |
| Instruction                                               | 5000    | 234,915,690.00  | 234,915,690.00  | 55,796,592.12   | 23.75%         | 55,578,878.90   | 217,713.22          | 0.39%               |
| Pupil Personnel Services                                  | 6100    | 21,080,705.00   | 21,080,705.00   | 5,130,039.22    | 24.34%         | 5,199,977.71    | (69,938.49)         | -1.34%              |
| Instructional Media Services                              | 6200    | 5,310,858.00    | 5,310,858.00    | 1,182,363.86    | 22.26%         | 1,430,463.83    | (248,099.97)        | -17.34%             |
| Instruction and Curriculum Development Services           | 6300    | 2,737,803.00    | 2,737,803.00    | 649,068.88      | 23.71%         | 740,250.11      | (91,181.23)         | -12.32%             |
| Instructional Staff Training Services                     | 6400    | 1,690,437.00    | 1,690,437.00    | 293,188.38      | 17.34%         | 394,214.39      | (101,026.01)        | -25.63%             |
| Instruction Related Technolgy                             | 6500    | 2,386,792.00    | 2,386,792.00    | 791,134.87      | 33.15%         | 517,460.45      | 273,674.42          | 52.89%              |
| Board                                                     | 7100    | 1,041,745.00    | 1,041,745.00    | 247,116.30      | 23.72%         | 339,574.10      | (92,457.80)         | -27.23%             |
| General Administration                                    | 7200    | 1,585,398.00    | 1,585,398.00    | 415,087.12      | 26.18%         | 562,060.26      | (146,973.14)        | -26.15%             |
| School Administration                                     | 7300    | 16,604,332.00   | 16,604,332.00   | 4,946,529.88    | 29.79%         | 5,225,181.63    | (278,651.75)        | -5.33%              |
| Facilities Acquisition and Construction                   | 7410    | 0.00            | 0.00            | 1,240.00        |                | 0.00            | 1,240.00            |                     |
| Fiscal Services                                           | 7500    | 1,893,506.00    | 1,893,506.00    | 600,635.51      | 31.72%         | 646,010.99      | (45,375.48)         | -7.02%              |
| Food Services                                             | 7600    | 0.00            | 0.00            | 969.29          |                |                 | 969.29              | 100.00%             |
| Central Services                                          | 7700    | 5,635,474.00    | 5,635,474.00    | 1,730,603.85    | 30.71%         | 1,879,273.77    | (148,669.92)        | -7.91%              |
| Pupil Transportation Services                             | 7800    | 16,266,625.00   | 16,266,625.00   | 4,091,457.30    | 25.15%         | 4,053,344.74    | 38,112.56           | 0.94%               |
| Operation of Plant                                        | 7900    | 34,027,142.00   | 34,027,142.00   | 10,105,946.98   | 29.70%         | 10,389,239.36   | (283,292.38)        | -2.73%              |
| Maintenance of Plant                                      | 8100    | 15,826,879.00   | 15,826,879.00   | 5,433,303.23    | 34.33%         | 5,856,889.57    | (423,586.34)        | -7.23%              |
| Administrative Tech Services                              | 8200    | 2,039,302.00    | 2,039,302.00    | 968,078.13      | 47.47%         | 1,341,698.87    | (373,620.74)        | -27.85%             |
| Community Services                                        | 9100    | 1,727,277.00    | 1,727,277.00    | 371,252.16      | 21.49%         | 398,056.57      | (26,804.41)         | -6.73%              |
| Debt Service                                              | 9200    |                 |                 |                 |                |                 | 0.00                |                     |
| Total Expenditures                                        |         | 364,769,965.00  | 364,769,965.00  | 92,754,607.08   | 25.43%         | 94,552,575.25   | (1,797,968.17)      | -1.90%              |
| Excess (Deficiency) of Revenues Over (Under) Expenditures |         | (32,913,857.00) | (32,913,857.00) | (65,431,339.02) | 198.80%        | (68,883,709.04) | 3,452,370.02        | -5.01%              |
| OTHER FINANCING SOURCES (USES)                            |         |                 |                 |                 |                |                 |                     |                     |
| Other Financing Sources                                   | 3700    |                 |                 | 3,808.22        |                | 6,407.56        | (2,599.34)          | -40.57%             |
| Transfers In                                              | 3600    | 19,643,296.00   | 19,643,296.00   | 5,989,485.45    | 30.49%         | 5,000,342.21    | 989,143.24          | 19.78%              |
| Transfers Out                                             | 9700    | (550,279.00)    | (550,279.00)    | 0.00            | 0.00%          | 0.00            | 0.00                | 100.00%             |
| Total Other Financing Sources (Uses)                      |         | 19,093,017.00   | 19,093,017.00   | 5,993,293.67    | 31.39%         | 5,006,749.77    | 986,543.90          | 19.70%              |
| Net Change in Fund Balances                               |         | (13,820,840.00) | (13,820,840.00) | (59,438,045.35) |                | (63,876,959.27) | 4,438,913.92        | -6.95%              |
| Fund Balances, Prior Year                                 | 2800    | 64,841,681.00   | 64,841,681.00   | 64,819,785.00   |                | 66,902,632.34   | (2,082,847.34)      | -3.11%              |
| Adjustment to Fund Balances                               | 2891    |                 |                 |                 |                |                 |                     |                     |
| Fund Balances, Current Year                               | 2700    | 51,020,841.00   | 51,020,841.00   | 5,381,739.65    | 10.55%         | 3,025,673.07    | 2,356,066.58        | 77.87%              |