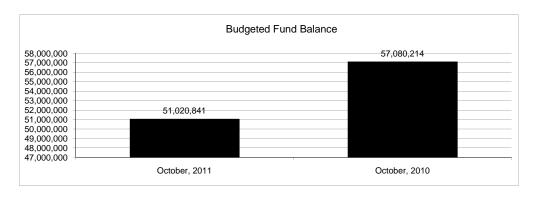

|                                                           |         | General Fund    |                 |                 |                |                 |                     |                     |
|-----------------------------------------------------------|---------|-----------------|-----------------|-----------------|----------------|-----------------|---------------------|---------------------|
| The School District of Sarasota County, FL                |         |                 |                 |                 |                |                 |                     |                     |
| Revenue & Expenditures - Budget And Actual                | Account |                 | Amounts         | Actual          | Percentage of  | Prior YTD       | Differnece          | %                   |
| October 31, 2011                                          | Number  | Original        | Current         | Amounts         | Current Budget | Actual          | Increase/(Decrease) | Increase/(Decrease) |
| REVENUES                                                  |         |                 |                 |                 |                |                 |                     |                     |
| Federal Direct                                            | 3100    | 350,992.00      | 350,992.00      | 83,602.63       | 23.82%         | 80,123.63       | 3,479.00            | 4.34%               |
| Federal Through State                                     | 3200    | 1,705,139.00    | 1,705,139.00    | 0.00            | 0.00%          | 245,354.63      | (245,354.63)        |                     |
| State Sources                                             | 3300    | 78,000,253.00   | 78,000,253.00   | 24,920,837.21   | 31.95%         | 22,975,912.64   | 1,944,924.57        | 8.47%               |
| Local Sources                                             | 3400    | 251,799,724.00  | 251,799,724.00  | 2,318,828.22    | 0.92%          | 2,367,475.31    | (48,647.09)         | -2.05%              |
| Total Revenues                                            |         | 331,856,108.00  | 331,856,108.00  | 27,323,268.06   | 8.23%          | 25,668,866.21   | 1,654,401.85        | 6.45%               |
| EXPENDITURES                                              |         |                 |                 |                 |                |                 |                     |                     |
| Current:                                                  |         |                 |                 |                 |                |                 |                     |                     |
| Instruction                                               | 5000    | 234,915,690.00  | 234,915,690.00  | 55,796,592.12   | 23.75%         | 55,578,878.90   | 217,713.22          | 0.39%               |
| Pupil Personnel Services                                  | 6100    | 21,080,705.00   | 21,080,705.00   | 5,130,039.22    | 24.34%         | 5,199,977.71    | (69,938.49)         | -1.34%              |
| Instructional Media Services                              | 6200    | 5,310,858.00    | 5,310,858.00    | 1,182,363.86    | 22.26%         | 1,430,463.83    | (248,099.97)        | -17.34%             |
| Instruction and Curriculum Development Services           | 6300    | 2,737,803.00    | 2,737,803.00    | 649,068.88      | 23.71%         | 740,250.11      | (91,181.23)         | -12.32%             |
| Instructional Staff Training Services                     | 6400    | 1,690,437.00    | 1,690,437.00    | 293,188.38      | 17.34%         | 394,214.39      | (101,026.01)        | -25.63%             |
| Instruction Related Technolgy                             | 6500    | 2,386,792.00    | 2,386,792.00    | 791,134.87      | 33.15%         | 517,460.45      | 273,674.42          | 52.89%              |
| Board                                                     | 7100    | 1,041,745.00    | 1,041,745.00    | 247,116.30      | 23.72%         | 339,574.10      | (92,457.80)         | -27.23%             |
| General Administration                                    | 7200    | 1,585,398.00    | 1,585,398.00    | 415,087.12      | 26.18%         | 562,060.26      | (146,973.14)        | -26.15%             |
| School Administration                                     | 7300    | 16,604,332.00   | 16,604,332.00   | 4,946,529.88    | 29.79%         | 5,225,181.63    | (278,651.75)        | -5.33%              |
| Facilities Acquisition and Construction                   | 7410    | 0.00            | 0.00            | 1,240.00        |                | 0.00            | 1,240.00            |                     |
| Fiscal Services                                           | 7500    | 1,893,506.00    | 1,893,506.00    | 600,635.51      | 31.72%         | 646,010.99      | (45,375.48)         | -7.02%              |
| Food Services                                             | 7600    | 0.00            | 0.00            | 969.29          |                |                 | 969.29              | 100.00%             |
| Central Services                                          | 7700    | 5,635,474.00    | 5,635,474.00    | 1,730,603.85    | 30.71%         | 1,879,273.77    | (148,669.92)        | -7.91%              |
| Pupil Transportation Services                             | 7800    | 16,266,625.00   | 16,266,625.00   | 4,091,457.30    | 25.15%         | 4,053,344.74    | 38,112.56           | 0.94%               |
| Operation of Plant                                        | 7900    | 34,027,142.00   | 34,027,142.00   | 10,105,946.98   | 29.70%         | 10,389,239.36   | (283,292.38)        | -2.73%              |
| Maintenance of Plant                                      | 8100    | 15,826,879.00   | 15,826,879.00   | 5,433,303.23    | 34.33%         | 5,856,889.57    | (423,586.34)        | -7.23%              |
| Administrative Tech Services                              | 8200    | 2,039,302.00    | 2,039,302.00    | 968,078.13      | 47.47%         | 1,341,698.87    | (373,620.74)        | -27.85%             |
| Community Services                                        | 9100    | 1,727,277.00    | 1,727,277.00    | 371,252.16      | 21.49%         | 398,056.57      | (26,804.41)         | -6.73%              |
| Debt Service                                              | 9200    |                 |                 |                 |                |                 | 0.00                |                     |
| Total Expenditures                                        |         | 364,769,965.00  | 364,769,965.00  | 92,754,607.08   | 25.43%         | 94,552,575.25   | (1,797,968.17)      | -1.90%              |
| Excess (Deficiency) of Revenues Over (Under) Expenditures |         | (32,913,857.00) | (32,913,857.00) | (65,431,339.02) | 198.80%        | (68,883,709.04) | 3,452,370.02        | -5.01%              |
| OTHER FINANCING SOURCES (USES)                            |         |                 |                 |                 |                |                 |                     |                     |
| Other Financing Sources                                   | 3700    |                 |                 | 3,808.22        |                | 6,407.56        | (2,599.34)          | -40.57%             |
| Transfers In                                              | 3600    | 19,643,296.00   | 19,643,296.00   | 5,989,485.45    | 30.49%         | 5,000,342.21    | 989,143.24          | 19.78%              |
| Transfers Out                                             | 9700    | (550,279.00)    | (550,279.00)    | 0.00            | 0.00%          | 0.00            | 0.00                | 100.00%             |
| Total Other Financing Sources (Uses)                      |         | 19,093,017.00   | 19,093,017.00   | 5,993,293.67    | 31.39%         | 5,006,749.77    | 986,543.90          | 19.70%              |
| Net Change in Fund Balances                               |         | (13,820,840.00) | (13,820,840.00) | (59,438,045.35) |                | (63,876,959.27) | 4,438,913.92        | -6.95%              |
| Fund Balances, Prior Year                                 | 2800    | 64,841,681.00   | 64,841,681.00   | 64,819,785.00   |                | 66,902,632.34   | (2,082,847.34)      | -3.11%              |
| Adjustment to Fund Balances                               | 2891    |                 |                 |                 |                |                 |                     |                     |
| Fund Balances, Current Year                               | 2700    | 51,020,841.00   | 51,020,841.00   | 5,381,739.65    | 10.55%         | 3,025,673.07    | 2,356,066.58        | 77.87%              |