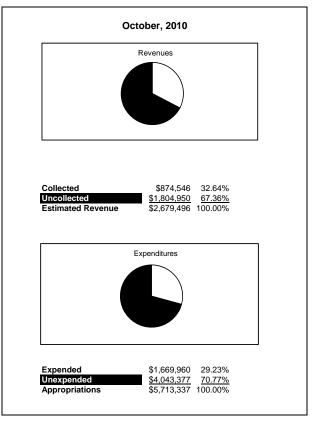

|                                                           |         | Internal Service Fund |                |               |                |               |                     |                     |
|-----------------------------------------------------------|---------|-----------------------|----------------|---------------|----------------|---------------|---------------------|---------------------|
| The School District of Sarasota County, FL                |         |                       |                |               |                |               |                     |                     |
| Revenue & Expenditures - Budget And Actual                | Account | Budgeted              | Amounts        | Actual        | Percentage of  | Prior YTD     | Differnece          | %                   |
| October 31, 2011                                          | Number  | Original              | Current        | Amounts       | Current Budget | Actual        | Increase/(Decrease) | Increase/(Decrease) |
| REVENUES                                                  |         |                       |                |               |                |               |                     |                     |
| Federal Direct                                            | 3100    |                       |                |               |                |               |                     |                     |
| Federal Through State                                     | 3200    |                       |                |               |                |               |                     |                     |
| State Sources                                             | 3300    |                       |                |               |                |               |                     |                     |
| Local Sources                                             | 3400    | 5,089,850.00          | 5,089,850.00   | 1,264,911.24  | 24.85%         | 874,546.32    | 390,364.92          | 44.64%              |
| Total Revenues                                            |         | 5,089,850.00          | 5,089,850.00   | 1,264,911.24  | 24.85%         | 874,546.32    | 390,364.92          | 44.64%              |
| EXPENDITURES                                              |         |                       |                |               |                |               |                     |                     |
| Current:                                                  |         |                       |                |               |                |               |                     |                     |
| Instruction                                               | 5000    |                       |                |               |                |               |                     |                     |
| Pupil Personnel Services                                  | 6100    |                       |                |               |                |               |                     |                     |
| Instructional Media Services                              | 6200    |                       |                |               |                |               |                     |                     |
| Instruction and Curriculum Development Services           | 6300    |                       |                |               |                |               |                     |                     |
| Instructional Staff Training Services                     | 6400    |                       |                |               |                |               |                     |                     |
| Instruction Related Technolgy                             | 6500    |                       |                |               |                |               |                     |                     |
| Board                                                     | 7100    |                       |                |               |                |               |                     |                     |
| General Administration                                    | 7200    |                       |                |               |                |               |                     |                     |
| School Administration                                     | 7300    |                       |                |               |                |               |                     |                     |
| Facilities Acquisition and Construction                   | 7410    |                       |                |               |                |               |                     |                     |
| Fiscal Services                                           | 7500    |                       |                |               |                |               |                     |                     |
| Food Services                                             | 7600    |                       |                |               |                |               |                     |                     |
| Central Services                                          | 7700    | 6,143,200.00          | 6,143,200.00   | 2,021,094.45  | 32.90%         | 1,669,959.63  | 351,134.82          | 21.03%              |
| Pupil Transportation Services                             | 7800    |                       |                |               |                |               |                     |                     |
| Operation of Plant                                        | 7900    |                       |                |               |                |               |                     |                     |
| Maintenance of Plant                                      | 8100    |                       |                |               |                |               |                     |                     |
| Administrative Tech Services                              | 8200    |                       |                |               |                |               |                     |                     |
| Community Services                                        | 9100    |                       |                |               |                |               |                     |                     |
| Debt Service                                              | 9200    |                       |                |               |                |               |                     |                     |
| Total Expenditures                                        |         | 6,143,200.00          | 6,143,200.00   | 2,021,094.45  | 32.90%         | 1,669,959.63  | 351,134.82          | 21.03%              |
| Excess (Deficiency) of Revenues Over (Under) Expenditures | 3       | (1,053,350.00)        | (1,053,350.00) | (756,183.21)  | 71.79%         | (795,413.31)  | 39,230.10           | -4.93%              |
| OTHER FINANCING SOURCES (USES)                            |         |                       |                |               |                |               |                     |                     |
| Long-term Debt Proceeds & Sales of Capital Assets         | 3700    |                       |                |               |                |               |                     |                     |
| Transfers In                                              | 3600    | 550,279.00            | 550,279.00     |               | 0.00%          | 0.00          | 0.00                | 100.00%             |
| Transfers Out                                             | 9700    |                       |                |               |                |               |                     |                     |
| Total Other Financing Sources (Uses)                      |         | 550,279.00            | 550,279.00     | 0.00          |                | 0.00          | 0.00                |                     |
| Change in Net Assets                                      |         | (503,071.00)          | (503,071.00)   | (756,183.21)  |                | (795,413.31)  | 39,230.10           | -4.93%              |
| Net Assets, Prior Year                                    | 2800    | 14,179,788.00         | 14,179,788.00  | 14,179,790.46 |                | 15,923,099.54 | (1,743,309.08)      | -10.95%             |
| Adjustment to Net Assets                                  | 2891    |                       |                |               |                |               |                     |                     |
| Net Assets, Current Year                                  | 2700    | 13,676,717.00         | 13,676,717.00  | 13,423,607.25 | 98.15%         | 15,127,686.23 | (1,704,078.98)      | -11.26%             |