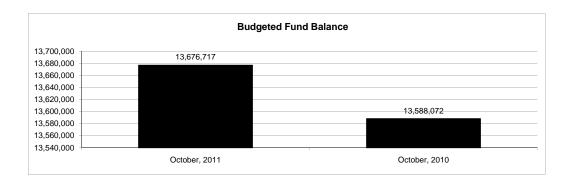

|                                                           |         | Internal Service Fund |                |               |                |               |                     |                     |
|-----------------------------------------------------------|---------|-----------------------|----------------|---------------|----------------|---------------|---------------------|---------------------|
| The School District of Sarasota County, FL                |         |                       |                |               |                |               |                     |                     |
| Revenue & Expenditures - Budget And Actual                | Account | Budgeted              | Amounts        | Actual        | Percentage of  | Prior YTD     | Differnece          | %                   |
| October 31, 2011                                          | Number  | Original              | Current        | Amounts       | Current Budget | Actual        | Increase/(Decrease) | Increase/(Decrease) |
| REVENUES                                                  |         |                       |                |               |                |               |                     |                     |
| Federal Direct                                            | 3100    |                       |                |               |                |               |                     |                     |
| Federal Through State                                     | 3200    |                       |                |               |                |               |                     |                     |
| State Sources                                             | 3300    |                       |                |               |                |               |                     |                     |
| Local Sources                                             | 3400    | 5,089,850.00          | 5,089,850.00   | 1,264,911.24  | 24.85%         | 874,546.32    | 390,364.92          | 44.64%              |
| Total Revenues                                            |         | 5,089,850.00          | 5,089,850.00   | 1,264,911.24  | 24.85%         | 874,546.32    | 390,364.92          | 44.64%              |
| EXPENDITURES                                              |         |                       |                |               |                |               |                     |                     |
| Current:                                                  |         |                       |                |               |                |               |                     |                     |
| Instruction                                               | 5000    |                       |                |               |                |               |                     |                     |
| Pupil Personnel Services                                  | 6100    |                       |                |               |                |               |                     |                     |
| Instructional Media Services                              | 6200    |                       |                |               |                |               |                     |                     |
| Instruction and Curriculum Development Services           | 6300    |                       |                |               |                |               |                     |                     |
| Instructional Staff Training Services                     | 6400    |                       |                |               |                |               |                     |                     |
| Instruction Related Technolgy                             | 6500    |                       |                |               |                |               |                     |                     |
| Board                                                     | 7100    |                       |                |               |                |               |                     |                     |
| General Administration                                    | 7200    |                       |                |               |                |               |                     |                     |
| School Administration                                     | 7300    |                       |                |               |                |               |                     |                     |
| Facilities Acquisition and Construction                   | 7410    |                       |                |               |                |               |                     |                     |
| Fiscal Services                                           | 7500    |                       |                |               |                |               |                     |                     |
| Food Services                                             | 7600    |                       |                |               |                |               |                     |                     |
| Central Services                                          | 7700    | 6,143,200.00          | 6,143,200.00   | 2,021,094.45  | 32.90%         | 1,669,959.63  | 351,134.82          | 21.03%              |
| Pupil Transportation Services                             | 7800    |                       |                |               |                |               |                     |                     |
| Operation of Plant                                        | 7900    |                       |                |               |                |               |                     |                     |
| Maintenance of Plant                                      | 8100    |                       |                |               |                |               |                     |                     |
| Administrative Tech Services                              | 8200    |                       |                |               |                |               |                     |                     |
| Community Services                                        | 9100    |                       |                |               |                |               |                     |                     |
| Debt Service                                              | 9200    |                       |                |               |                |               |                     |                     |
| Total Expenditures                                        |         | 6,143,200.00          | 6,143,200.00   | 2,021,094.45  | 32.90%         | 1,669,959.63  | 351,134.82          | 21.03%              |
| Excess (Deficiency) of Revenues Over (Under) Expenditures | 3       | (1,053,350.00)        | (1,053,350.00) | (756,183.21)  | 71.79%         | (795,413.31)  | 39,230.10           | -4.93%              |
| OTHER FINANCING SOURCES (USES)                            |         |                       |                |               |                |               |                     |                     |
| Long-term Debt Proceeds & Sales of Capital Assets         | 3700    |                       |                |               |                |               |                     |                     |
| Transfers In                                              | 3600    | 550,279.00            | 550,279.00     |               | 0.00%          | 0.00          | 0.00                | 100.00%             |
| Transfers Out                                             | 9700    |                       |                |               |                |               |                     |                     |
| Total Other Financing Sources (Uses)                      |         | 550,279.00            | 550,279.00     | 0.00          |                | 0.00          | 0.00                |                     |
| Change in Net Assets                                      |         | (503,071.00)          | (503,071.00)   | (756,183.21)  |                | (795,413.31)  | 39,230.10           | -4.93%              |
| Net Assets, Prior Year                                    | 2800    | 14,179,788.00         | 14,179,788.00  | 14,179,790.46 |                | 15,923,099.54 | (1,743,309.08)      | -10.95%             |
| Adjustment to Net Assets                                  | 2891    |                       |                |               |                |               |                     |                     |
| Net Assets, Current Year                                  | 2700    | 13,676,717.00         | 13,676,717.00  | 13,423,607.25 | 98.15%         | 15,127,686.23 | (1,704,078.98)      | -11.26%             |